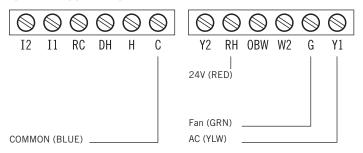

#### **WIRING TABLE**

| TERMINAL | EQUIPMENT                                | STANDARD COLOR |
|----------|------------------------------------------|----------------|
| Y1       | First Heat Pump & AC                     | Yellow         |
| G        | Fan                                      | Green          |
| W2       | First Stage Furnace                      | White          |
| OBW      | Reverse Valve - Second Stage Furnace     | Orange         |
| RH       | 24v                                      | Red            |
| Y2       | Second Heat Pump & AC                    | Unknown        |
| С        | Common                                   | Blue           |
| Н        | Humidity Control                         | Unknown        |
| DH       | Dehumidity Control, Variable Fan Control | Unknown        |
| RC       | 24v                                      | Unknown        |
| I1 & I2  | Not Used                                 |                |

NOTE: The above colors are standard in HVAC industry. The wiring should be confirmed before installation

### TWO AIR CONDITIONERS