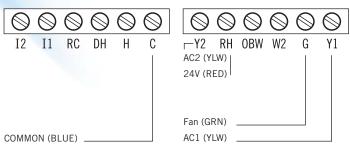

#### **WIRING TABLE**

| TERMINAL | EQUIPMENT                                | STANDARD COLOR |
|----------|------------------------------------------|----------------|
| Y1       | First Heat Pump & AC                     | Yellow         |
| G        | Fan                                      | Green          |
| W2       | First Stage Furnace                      | White          |
| OBW      | Reverse Valve - Second Stage Furnace     | Orange         |
| RH       | 24v                                      | Red            |
| Y2       | Second Heat Pump & AC                    | Unknown        |
| С        | Common                                   | Blue           |
| Н        | Humidity Control                         | Unknown        |
| DH       | Dehumidity Control, Variable Fan Control | Unknown        |
| RC       | 24v                                      | Unknown        |
| I1 & I2  | Not Used                                 |                |

NOTE: The above colors are standard in HVAC industry. The wiring should be confirmed before installation

# ONE AIR CONDITIONER & ONE HEAT