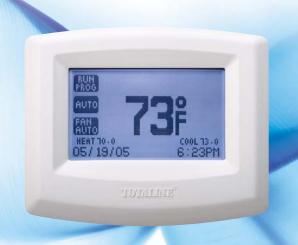

#### **WIRING TABLE**



| TERMINAL | EQUIPMENT                                | STANDARD COLOR |
|----------|------------------------------------------|----------------|
| Y1       | First Heat Pump & AC                     | Yellow         |
| G        | Fan                                      | Green          |
| W2       | First Stage Furnace                      | White          |
| OBW      | Reverse Valve - Second Stage Furnace     | Orange         |
| RH       | 24v                                      | Red            |
| Y2       | Second Heat Pump & AC                    | Unknown        |
| С        | Common                                   | Blue           |
| Н        | Humidity Control                         | Unknown        |
| DH       | Dehumidity Control, Variable