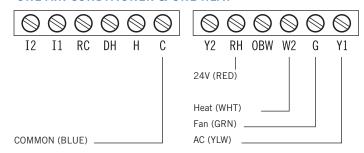

#### **WIRING TABLE**

| TERMINAL | EQUIPMENT                                | STANDARD COLOR |
|----------|------------------------------------------|----------------|
| Y1       | First Heat Pump & AC                     | Yellow         |
| G        | Fan                                      | Green          |
| W2       | First Stage Furnace                      | White          |
| OBW      | Reverse Valve - Second Stage Furnace     | Orange         |
| RH       | 24v                                      | Red            |
| Y2       | Second Heat Pump & AC                    | Unknown        |
| С        | Common                                   | Blue           |
| Н        | Humidity Control                         | Unknown        |
| DH       | Dehumidity Control, Variable Fan Control | Unknown        |
| RC       | 24v                                      | Unknown        |
| I1 & I2  | Not Used                                 |                |

NOTE: The above colors are standard in HVAC industry. The wiring should be confirmed before installation

# ONE AIR CONDITIONER & TWO HEAT

HEAT

TRAN

RH OBW W2

DH

C

I2 I1

RC

 $\mathsf{DH}$ 

COOL

C

RH OBW W2

HEAT

TRAN