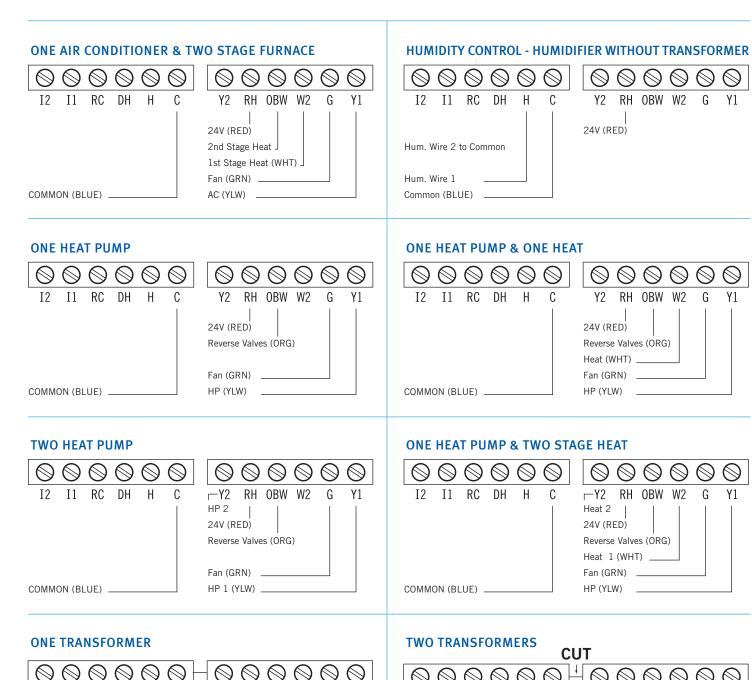

#### **WIRING TABLE**

| TERMINAL | EQUIPMENT                                | STANDARD COLOR |
|----------|------------------------------------------|----------------|
| Y1       | First Heat Pump & AC                     | Yellow         |
| G        | Fan                                      | Green          |
| W2       | First Stage Furnace                      | White          |
| OBW      | Reverse Valve - Second Stage Furnace     | Orange         |
| RH       | 24v                                      | Red            |
| Y2       | Second Heat Pump & AC                    | Unknown        |
| С        | Common                                   | Blue           |
| Н        | Humidity Control                         | Unknown        |
| DH       | Dehumidity Control, Variable Fan Control | Unknown        |
| RC       | 24v                                      | Unknown        |
| I1 & I2  | Not Used                                 |                |

NOTE: The above colors are standard in HVAC industry. The wiring should be confirmed before installation