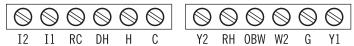

#### **WIRING TABLE**

| TERMINAL | EQUIPMENT                                | STANDARD COLOR |
|----------|------------------------------------------|----------------|
| Y1       | First Heat Pump & AC                     | Yellow         |
| G        | Fan                                      | Green          |
| W2       | First Stage Furnace                      | White          |
| OBW      | Reverse Valve - Second Stage Furnace     | Orange         |
| RH       | 24v                                      | Red            |
| Y2       | Second Heat Pump & AC                    | Unknown        |
| С        | Common                                   | Blue           |
| Н        | Humidity Control                         | Unknown        |
| DH       | Dehumidity Control, Variable Fan Control | Unknown        |
| RC       | 24v                                      | Unknown        |
| I1 & I2  | Not Used                                 |                |

NOTE: The above colors are standard in HVAC industry. The wiring should be confirmed before installation

### TWO AIR CONDITIONERS