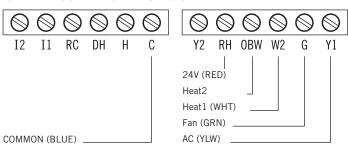

#### **WIRING TABLE**

| TERMINAL | EQUIPMENT                                | STANDARD COLOR |
|----------|------------------------------------------|----------------|
| Y1       | First Heat Pump & AC                     | Yellow         |
| G        | Fan                                      | Green          |
| W2       | First Stage Furnace                      | White          |
| OBW      | Reverse Valve - Second Stage Furnace     | Orange         |
| RH       | 24v                                      | Red            |
| Y2       | Second Heat Pump & AC                    | Unknown        |
| С        | Common                                   | Blue           |
| Н        | Humidity Control                         | Unknown        |
| DH       | Dehumidity Control, Variable Fan Control | Unknown        |
| RC       | 24v                                      | Unknown        |
| I1 & I2  | Not Used                                 |                |

NOTE: The above colors are standard in HVAC industry. The wiring should be confirmed before installation

# ONE AIR CONDITIONER & TWO HEAT

HEAT

TRAN

RH OBW W2

DH

C

I2 I1

RC