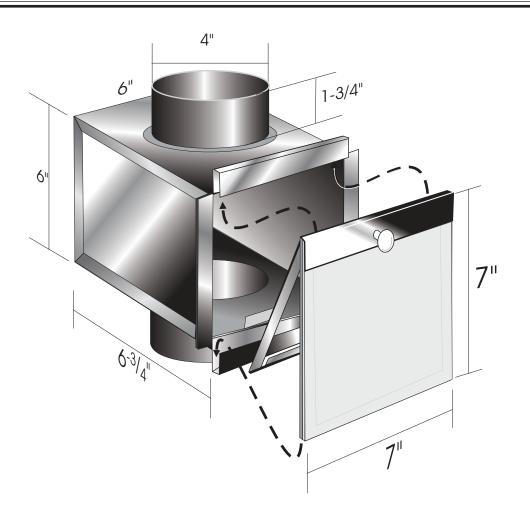

## In-Line Lint Trap for Dryer Vent

PRODUCT SPECIFICATIONS and TECHNICAL DATA

02/11

FOR DRYWALL INSTALLATION CEILING OR WALL MOUNTED

This secondary lint trap is intended for use when required in a Dryer Booster Fan application, as noted in the Dryer Booster Fan installation manual. Additionally, this secondary lint trap can be used in Dryer Booster Fan applications where excessive dryer lint generation is likely.

This secondary lint trap is not intended for use without a Dryer Booster Fan, unless the application is approved by the dryer manufacturer and/or the local building inspector.

4521 19th Street Court E., Suite 104, Bradenton, FL 34203 USA P: 941-351- 3441 - F: 941-351-3442 www.americanaldes.com ~ E: info@aldes-us.com