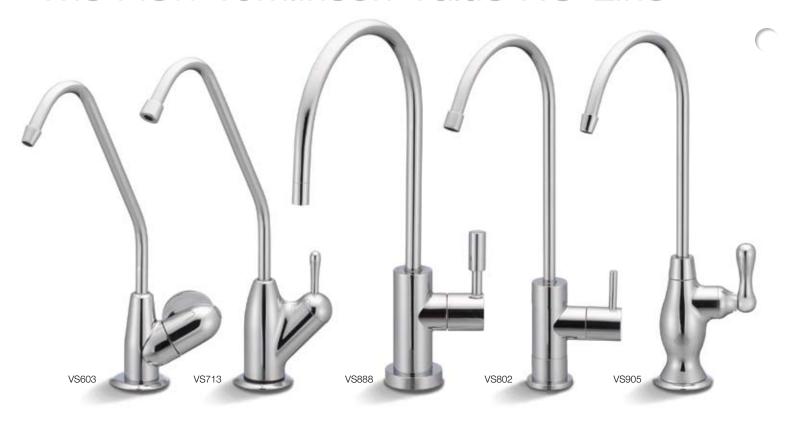

## Beautifully affordable.

The New Tomlinson Value RO Line

## Value has never looked so good.

Higher style meets lower cost in our new RO line. Our five faucet designs in three desirable finishes will match any kitchen décor. With or without an air gap, our faucets feature lead-free plastic water passages and brass gooseneck spouts that swivel 360 degrees. Tomlinson's new RO faucet line. Value has never looked so good!

## The New Tomlinson Value RO Line

Our new Value RO faucets come standard in a high polished chrome-plated finish. (Color may vary slightly from printed sample shown.)

| Model No                                                       | Description                                   |                                                                                                        |
|----------------------------------------------------------------|-----------------------------------------------|--------------------------------------------------------------------------------------------------------|
| 1022280<br>1022281<br>1022282<br>1022283<br>1022284<br>1022285 | VS603<br>VS603AG<br>VS603<br>VS603AG<br>VS603 | Polished Chrome<br>Polished Chrome<br>Satin Nickel<br>Satin Nickel<br>Antique Bronze<br>Antique Bronze |
| 1022286                                                        | VS888                                         | Polished Chrome                                                                                        |
| 1022287                                                        | VS888AG                                       | Polished Chrome                                                                                        |
| 1022288                                                        | VS888                                         | Satin Nickel                                                                                           |
| 1022289                                                        | VS888AG                                       | Satin Nickel                                                                                           |
| 1022290                                                        | VS888                                         | Antique Bronze                                                                                         |
| 1022291                                                        | VS888AG                                       | Antique Bronze                                                                                         |
| 1022292                                                        | VS905                                         | Polished Chrome                                                                                        |
| 1022293                                                        | VS905AG                                       | Polished Chrome                                                                                        |
| 1022294                                                        | VS905                                         | Satin Nickel                                                                                           |
| 1022295                                                        | VS905AG                                       | Satin Nickel                                                                                           |
| 1022296                                                        | VS905                                         | Antique Bronze                                                                                         |
| 1022297                                                        | VS905AG                                       | Antique Bronze                                                                                         |