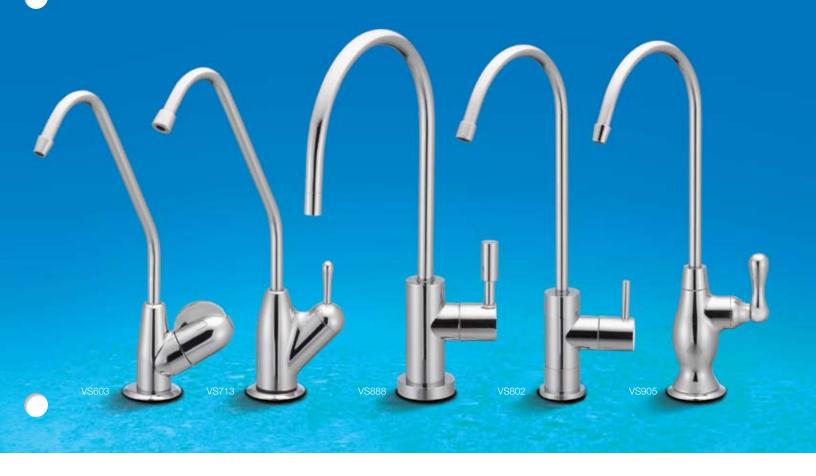

## Beautifully affordable.

The New Tomlinson Value RO Line

## Value has never looked so good.

Higher style meets lower cost in our new RO line. Our five faucet designs in three desirable finishes will match any kitchen décor. With or without an air gap, our faucets feature lead-free plastic water passages and brass gooseneck spouts that swivel 360 degrees. Tomlinson's new RO faucet line. Value has never looked so good!

## The New Tomlinson Value RO Line

Our new Value RO faucets come standard in a high polished chrome-plated finish. (Color may vary slightly from printed sample shown.)

| Model No                                                       | Description                                   |                                                                                                        |
|----------------------------------------------------------------|-----------------------------------------------|--------------------------------------------------------------------------------------------------------|
| 1022280<br>1022281<br>1022282<br>1022283<br>1022284<br>1022285 | VS603<br>VS603AG<br>VS603<br>VS603AG<br>VS603 | Polished Chrome<br>Polished Chrome<br>Satin Nickel<br>Satin Nickel<br>Antique Bronze<br>Antique Bronze |
| 1022286                                                        | VS888                                         | Polished Chrome                                                                                        |
| 1022287                                                        | VS888AG                                       | Polished Chrome                                                                                        |
| 1022288                                                        | VS888                                         | Satin Nickel                                                                                           |
| 1022289                                                        | VS888AG                                       | Satin Nickel                                                                                           |
| 1022290                                                        | VS888                                         | Antique Bronze                                                                                         |
| 1022291                                                        | VS888AG                                       | Antique Bronze                                                                                         |
| 1022292                                                        | VS905                                         | Polished Chrome                                                                                        |
| 1022293                                                        | VS905AG                                       | Polished Chrome                                                                                        |
| 1022294                                                        | VS905                                         | Satin Nickel                                                                                           |
| 1022295                                                        | VS905AG                                       | Satin Nickel                                                                                           |
| 1022296                                                        | VS905                                         | Antique Bronze                                                                                         |
| 1022297                                                        | VS905AG                                       | Antique Bronze                                                                                         |