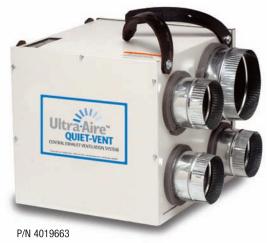

## **EFFECTIVE AND EFFICIENT VENTILATION**

The Ultra-Aire™ Quiet-Vent™ is a central exhaust ventilation system that replaces noisy, low output and unreliable bath fans. With today's tight homes, Ultra-Aire™ Quiet-Vent™ presents one of the best ways to eliminate pollutants (i.e. normal household chemicals, outgasing from construction materials, furniture and carpeting) by exhausting them out of the home. Quiet-Vent also can reduce humidity levels that otherwise lead to mildew in closets, condensation on windows, insulation and walls which, over just a few years, can cause costly damage.

## **Ultra-Aire Quiet Vent Specifications**

| oitia-Aire q            | uiet vent opecinications                                                                                                                       |
|-------------------------|------------------------------------------------------------------------------------------------------------------------------------------------|
| PART NUMBER:            | 4019663                                                                                                                                        |
| FAN MOTOR:              | 2 speed, 115 volts, 60 hertz 1.7 amps,<br>thermally protected<br>95 watts/high speed; 50 watts/low speed<br>(115 volt 10 amp circuit required) |
| FAN CAPACITY:           | .4" W.G. high speed 295 CFM<br>.3" W.G. low speed 165 CFM                                                                                      |
| TIMER:                  | 7-day timer; 2 hour intervals (controls low speed)                                                                                             |
| REMOTE CONTROL CIRCUIT: | 115 volt (controls high speed), Prewired relay (included). Crank timer (order separately)                                                      |
| INLET DUCTS:            | Three 4" and one 6"                                                                                                                            |
| OUTLET DUCT:            | Single 6"                                                                                                                                      |
| FILTER:                 | Metal screen (cleanable)                                                                                                                       |
| SOUND LEVEL:            | Less than 1 sone at exhaust grill                                                                                                              |
| HANGERS:                | 4 vibration absorbing 1 1/2" x 11" nylon reinforced rubber.                                                                                    |
| WEIGHT:                 | 30 lbs.                                                                                                                                        |
| DIMENSIONS:             | 14 1/2" (W) X 13 1/2" (L) x 13 1/8" (H)                                                                                                        |