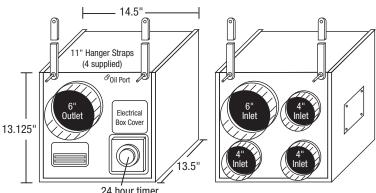

## **Ultra-Aire Quiet Vent Specifications**

| oitia-Aire q            | uiet vent opecinications                                                                                                                       |
|-------------------------|------------------------------------------------------------------------------------------------------------------------------------------------|
| PART NUMBER:            | 4019663                                                                                                                                        |
| FAN MOTOR:              | 2 speed, 115 volts, 60 hertz 1.7 amps,<br>thermally protected<br>95 watts/high speed; 50 watts/low speed<br>(115 volt 10 amp circuit required) |
| FAN CAPACITY:           | .4" W.G. high speed 295 CFM<br>.3" W.G. low speed 165 CFM                                                                                      |
| TIMER:                  | 7-day timer; 2 hour intervals (controls low speed)                                                                                             |
| REMOTE CONTROL CIRCUIT: | 115 volt (controls high speed), Prewired relay (included). Crank timer (order separately)                                                      |
| INLET DUCTS:            | Three 4" and one 6"                                                                                                                            |
| OUTLET DUCT:            | Single 6"                                                                                                                                      |
| FILTER:                 | Metal screen (cleanable)                                                                                                                       |
| SOUND LEVEL:            | Less than 1 sone at exhaust grill                                                                                                              |
| HANGERS:                | 4 vibration absorbing 1 1/2" x 11" nylon reinforced rubber.                                                                                    |
| WEIGHT:                 | 30 lbs.                                                                                                                                        |
| DIMENSIONS:             | 14 1/2" (W) X 13 1/2" (L) x 13 1/8" (H)                                                                                                        |