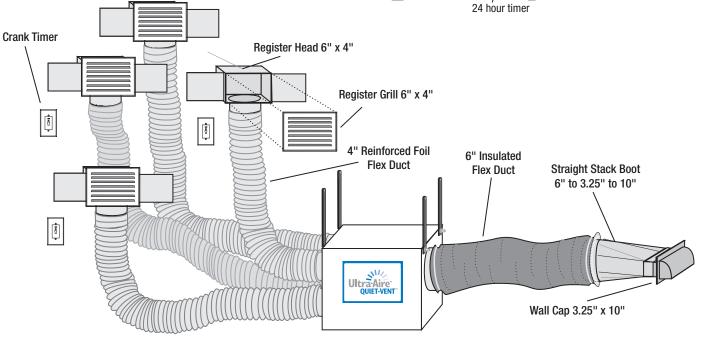

Exhaust ventilation is the most effective way to ventilate your home.\* By slightly depressurizing the house, exhaust ventilation prevents moisture from penetrating and damaging the structure. Therma-Stor makes the best even better by including a programmable seven day lifestyle timer on every unit. This assures ventilation when you need it and guards against wasteful ventilation of an empty house. Ventilation rates may be adjusted to provide the correct air flow rate for a variety of home and family sizes. Quiet-Vent replaces the need for noisy bath fans when ducted with bathroom intakes and optional crank-style timers.

| 4 PICKUP PACKAGE AND ACCESSORIES |                                                                                                                                                                                                  |
|----------------------------------|--------------------------------------------------------------------------------------------------------------------------------------------------------------------------------------------------|
| 4023349                          | 4 pickup package. Includes 1-each: Ultra-Aire Quiet<br>Vent, Wall Cap, Boot, Reducer and 6" x 25' Insulated<br>Flex Duct, plus 4-each: register heads, grilles,<br>timers and 4" foil flex duct. |
| 4020124                          | Wall Cap                                                                                                                                                                                         |
| 4020119                          | Boot                                                                                                                                                                                             |
| 4020128                          | 6" x 25' Insulated Flex Duct                                                                                                                                                                     |
| 4020117                          | 4 each – Register Heads                                                                                                                                                                          |
| 4020126                          | 4 each – Grilles                                                                                                                                                                                 |
| 4020116                          | 4 each – Crank Timers (standard white)                                                                                                                                                           |
| 4020129                          | 4 each – 4" foil flex                                                                                                                                                                            |