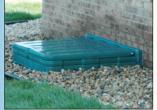

Elevation ring

Aside from being light and easily managed, The Turtl™ has the unique ability to add 'elevation rings' to accommodate crawl space wells of varying depths.

The Turtl™ is designed to provide a clean, convenient access to your below-grade crawl space. It's made from rigid plastic, so it won't corrode or rot. The Turtl™ is durable, built to last, and looks great from the outside.

## The Turtl™ is...

- Clean & Dry
- Strong & Durable
- Secure & Lockable
- Looks Great

Spacious & yet air-tight, The Turtl™ provides easy entry for future accessibility.

Contact Your Authorized Turtl Support Dealer: