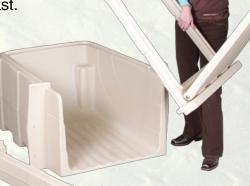

Elevation ring

Aside from being light and easily managed, The Turtl™ has the unique ability to add 'elevation rings' to accommodate crawl space wells of varying depths.

The Turtl™ is designed to provide a clean, convenient access to your below-grade crawl space. It's made from rigid plastic, so it won't corrode or rot. The Turtl™ is durable, built to last, and looks great from the outside.