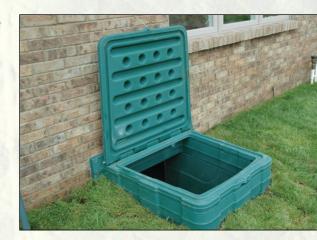

he Turtl<sup>™</sup> is designed to provide a clean, convenient access to your below-grade crawl space. It's made from rigid plastic, so it won't corrode or rot. The Turtl<sup>™</sup> is durable & built to last.

Elevation ring

Aside from being light and easily managed, The Turtl™ has the unique ability to add 'elevation rings' to accommodate crawl space wells of varying depths.

The Turtl™ is designed to provide a clean, convenient access to your below-grade crawl space. It's made from rigid plastic, so it won't corrode or rot. The Turtl™ is durable, built to last, and looks great from the outside.