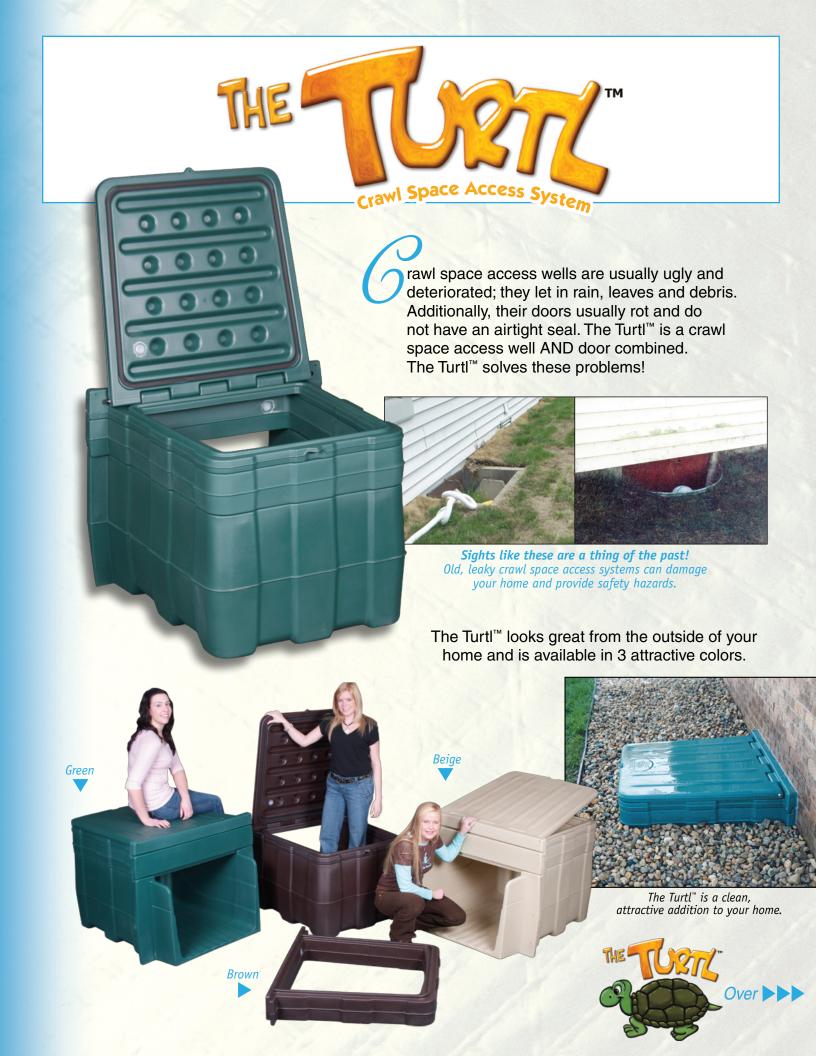

he Turtl<sup>™</sup> is designed to provide a clean, convenient access to your below-grade crawl space. It's made from rigid plastic, so it won't corrode or rot. The Turtl<sup>™</sup> is durable & built to last.

Elevation ring

Aside from being light and easily managed, The Turtl™ has the unique ability to add 'elevation rings' to accommodate crawl space wells of varying depths.

The Turtl™ is designed to provide a clean, convenient access to your below-grade crawl space. It's made from rigid plastic, so it won't corrode or rot. The Turtl™ is durable, built to last, and looks great from the outside.