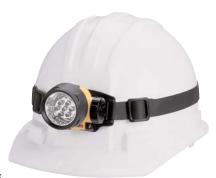

## Septor® LED Headlamp

Case Material: Water resistant lightweight thermoplastic construction. Yellow.

Dimensions: Face Cap Diameter: 1.86 in. (4.72 cm)

Maximum Width: 2.55 in. (6.48 cm)

Maximum Depth: (Includes head strap mounting plate) 2.53 in.

Weight: 4.72 oz (133.81 grams)\*

Light Source: Seven 100,000 hour life LEDs

Light Output: LED Rating - 50 Lumens Typical (7 LEDs),

25 Lumens Typical (3 LEDs), 9 Lumens Typical (1 LED)

On/Off: Push button sequences through (1) LED, (3) LEDs, (7) LEDs or Off

Run Time: Up to 150 hours. (Single LED)

Battery: Three (3) "AAA" alkaline batteries.

Features: • (3) Lighting Modes. 1, 3, or 7 LEDs

• Rubber Hard Hat Strap (Included in purchase)

• 90 degree tilting head

· Water Resistant

Approvals: Most Models Meet applicable European Community Directives.

Warranty: Limited lifetime warranty.

\*With batteries (included in purchase). Made in China

| Septor            |             |         |
|-------------------|-------------|---------|
| Septor            | Yellow      | # 61052 |
| Battery Cartridge | (not shown) | # 61001 |