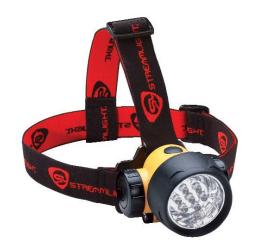

## Septor® LED Headlamp

Case Material: Water resistant lightweight thermoplastic construction. Yellow.

Dimensions: Face Cap Diameter: 1.86 in. (4.72 cm)

Maximum Width: 2.55 in. (6.48 cm)

Maximum Depth: (Includes head strap mounting plate) 2.53 in.

Weight: 4.72 oz (133.81 grams)\*

Light Source: Seven 100,000 hour life LEDs

Light Output: LED Rating - 50 Lumens Typical (7 LEDs),

25 Lumens Typical (3 LEDs), 9 Lumens Typical (1 LED)

On/Off: Push button sequences through (1) LED, (3) LEDs, (7) LEDs or Off

Run Time: Up to 150 hours. (Single LED)

Battery: Three (3) "AAA" alkaline batteries.

Features: • (3) Lighting Modes. 1, 3, or 7 LEDs

• Rubber Hard Hat Strap (Included in purchase)

• 90 degree tilting head

· Water Resistant

Approvals: Most Models Meet applicable European Community Directives.

Warranty: Limited lifetime warranty.

\*With batteries (included in purchase). Made in China

| Septor            |             |         |
|-------------------|-------------|---------|
| Septor            | Yellow      | # 61052 |
| Battery Cartridge | (not shown) | # 61001 |