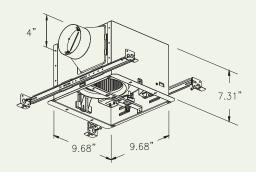

# Delta BreezSignature G2 Ventilation Fan/Light Combo Specifications

SIG110L (110 CFM)

# **Dimensions**





# Fan Curve



# Description

Low noise ceiling mount ventilating fan rated for continuous running. Evaluated by Underwriter Laboratories and conforms to both UL and cUL safety standards. ENERGY STAR® qualified and Home Ventilating Institute (HVI) certified.

### Motor/Blower

- Power rating of 120 volts/60Hz.
- DC brushless motor engineered to run continuously.
- · Motor equipped with thermal cutoff fuse.
- · Removable with permanently lubricated plug-in motor.

- · Galvanized steel body.
- Detachable 4" diameter metal duct adapter.
- · Built-in backdraft damper.
- · Easy installation with expandable extension bracket.

· Attractive design using ABS material.

# Light

- (1) GU24 26-watt compact fluorescent lamp included.
- (1) E12 4-watt night light included.

# Warranty

• 3-year li