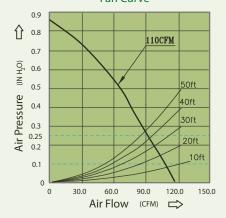

# Fan Curve

# **Features**

- · Green LED indicator light when fan is running.
- For ceiling mount only, airflow of 110 CFM (±10%), and 0.4 Sones at 0.1" static pressure.
- Power consumption approximately 12.7 Watts with an efficiency rating at approximately 8.8 CFM/Watt at 0.1" static pressure.
- · Duct diameter no less than 4".
- UL and cUL listed for tub/shower enclosure when used with GFCI-protected branch circuit wiring.

# **Specifications**

| SIG110L                       | 4" Duct (Standard) |      |
|-------------------------------|--------------------|------|
| Static Pressure (Inches w.g.) | 0.1                | 0.25 |
| Air Flow (CFM)                | 110                | 92   |
| Sones                         | 0.4                | 0.8  |
| Power Consumption (Watts)     | 12.7               | 15.2 |
| Energy Efficiency (CFM/Watt)  | 8.8                | 6.2  |
| Current (Amps)                | 0.38 Max           |      |
| Power Rating (V/Hz)           | 120/60             |      |
| Lamp (Watts)                  | 26                 |      |
| Night Light (Watts)           | 4                  |      |