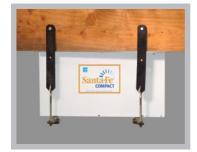

## **PUMP KIT** 4028085

Whisk away water with this condensate pump kit. With 20' of cord and 15' of lift, you can route to floor drains not easily accessible from the unit.

HANG KIT 4028111

When space is tight, and you need that extra room in your crawlspace or basement, you can suspend the Santa Fe Compact from above with this Hang Kit.