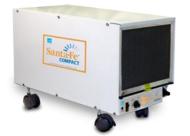

### **CASTER KIT** 4028076

Easily move the Santa Fe from one end of your basement to the other with this easy-to-install Caster Kit.