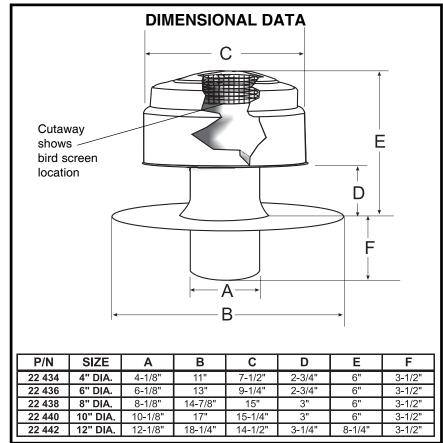

# Model RCR - ROUND SPUN ALUMINUM ROOF CAP

American ALDES Model RCR round spun aluminum roof caps are ideal vent duct terminations for sloped or flat roof penetrations. The seamless integral roof flashing and weather cap are impervious to water intrusion, and eliminate the need for curbs on most flat roof applications. Optional twelve-inch (12") extensions are available for applications in high snow-load areas. The "0" temper all-aluminum type "1100" construction is highly durable and corrosion resistant. An integral 3-1/2" collar allows for simple duct attachment. The cap also includes an integral bird screen and is removable for duct inspection and cleaning.