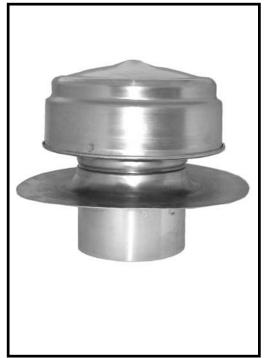

# Model RCR - ROUND SPUN ALUMINUM ROOF CAP

American ALDES Model RCR round spun aluminum roof caps are ideal vent duct terminations for sloped or flat roof penetrations. The seamless integral roof flashing and weather cap are impervious to water intrusion, and eliminate the need for curbs on most flat roof applications. Optional twelve-inch (12") extensions are available for applications in high snow-load areas. The "0" temper all-aluminum type "1100" construction is highly durable and corrosion resistant. An integral 3-1/2" collar allows for simple duct attachment. The cap also includes an integral bird screen and is removable for duct inspection and cleaning.