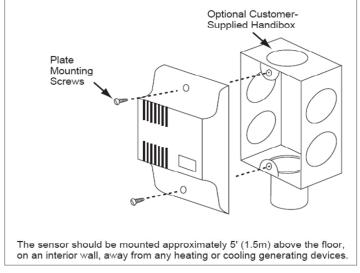

### **APPLICATION**

The Model ES3 is designed to be mounted indoors where appearance is important. The sensor may be mounted directly to the drywall or on a standard electrical outlet box without adapters.

# MOUNTING

Toggle bolts or other direct wall-mount screws can be used where conduit is not required. Adapters are not required when mounting directly to electrical outlet boxes.

Basic model comes with screw terminal block, two #6-32 screws for handibox mounting, or for direct wall mounting.