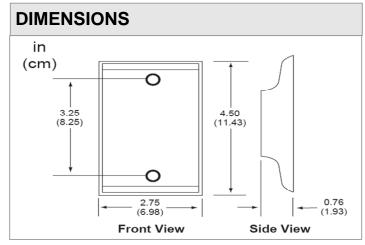

## **SPECIFICATIONS**

| Sensing Element      | Thermistor (thermal resistor)                                                                    |
|----------------------|--------------------------------------------------------------------------------------------------|
| Accuracy             | +/- 0.5°F (0.28°C)                                                                               |
| Temp Range           | 35° to 140°F (2° to 60°C)                                                                        |
| Temp Response        | NTC - Thermistor                                                                                 |
| Thermistor Stability | 0.24°F (0.13°C) over 5 years                                                                     |
| Connection           | Terminals                                                                                        |
| Mounting             | Directly to wall or customer-<br>supplied back box, no<br>adapters needed for standard<br>boxes. |
| Color                | White plastic with metal temperature transfer faceplate                                          |