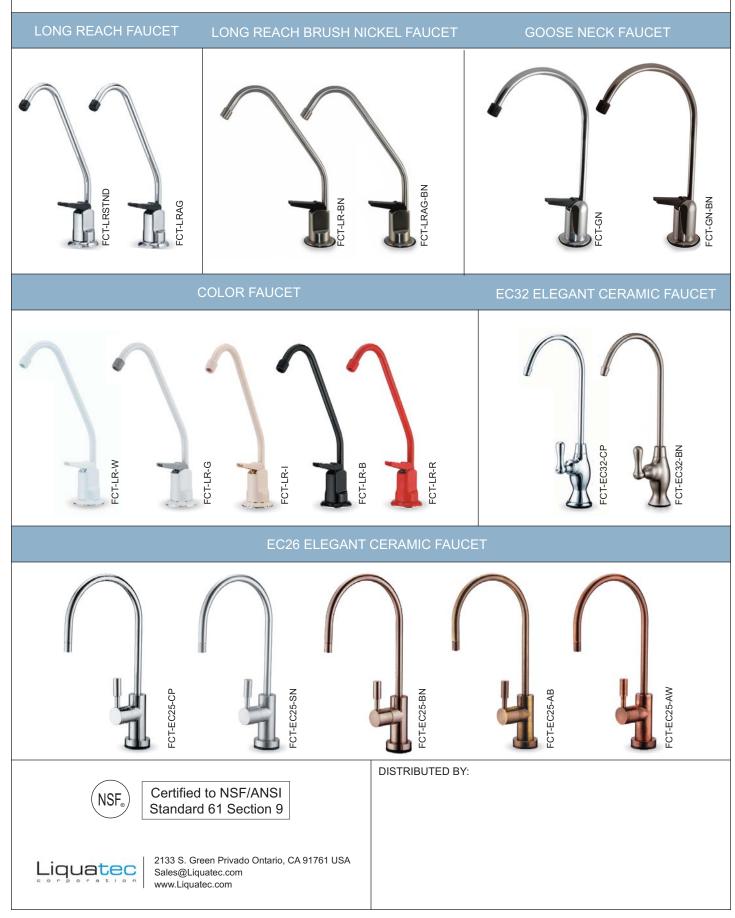

## FCT SERIES FAUCETS

Simply no better faucet available! With Liquatec Products complete line of faucets there is no need to search from distributor to distributor for the right faucet for your application. We have simple styles like goose neck, long reach, tall spout and standard to designer like our CL15, EC32 and EC25 Elegant ceramic faucets. Our fantastic 2 in 1 Modena and Aqua faucets for the whole sink will save space and give your customers kitchen a 21st century look. Many colors are standard such as Chrome, Red, Black, White, Ivory and Gray with new colors for the designer in mind such as Satin Nickel, Brush Nickel, Antique Wine and Antique Brass. With all the new kitchen styles today it is hard to keep up, but contact your local distributor for the color of your choice and we will see what we can do.