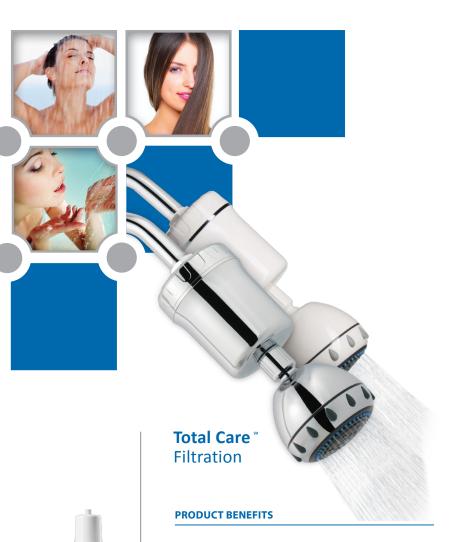

# **AQUALUX** Shower Filter

Dechlorinating | pH Balancing

## Healthy, Silky, Beautiful Skin and Hair

The **Hydro Guard™** Aqualux Dechlorinating Shower Filter reduces the harmful effects of chlorine and other contaminants, offering you a luxurious and invigorating shower. The **Hydro Guard™** Aqualux 4 stage filtration process utilizes Coconut Shell Carbon, KDF Chlorine Scavenging media, BioCeramic pH Balancing spheres and Sediment filtration to give you an invigorating shower experience.

Unlike other shower filters, The **Hydro Guard™** Aqualux Dechlorinating Shower Filter doesn't stop at basic chlorine reduction. Through its four stage process the Aqualux truly is able to offer you a luxurious shower experience. Softer and silky smooth skin and hair, longer lasting hair color, less dry, itchy, flaky skin and scalp are but some of the benefits of a **Hydro Guard™** Aqualux Shower Filter.