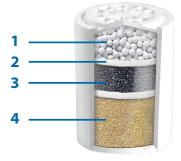

## **MATERIAL OF CONSTRUCTION**

Media: Polypropylene Pad

Granular Activated Carbon

KDF Media

Bioceramic Spheres

Housing: ABS Plastic

HYDRO GUARD WATER SCIENCES | PO Box 2235 Chino Hills, CA 91709, USA

#### STAGE 1.

Bioceramic pH Balancing Media

## STAGE 2.

25 Micron Sediment Filtration

#### STAGE 3.

Coconut Shell Carbon

## STAGE 4.

KDF Chlorine Scavenging Media