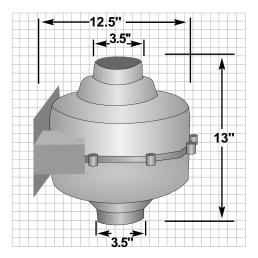

## **Features:**

- Five-year hassle-free warranty
- Mounts on duct pipe or with integral flange
- 3.5" diameter ducts for use with 3" or 4" pipe
- Electrical box for hard wire or plug in
- ETL Listed for indoor or outdoor use
- Meets all electrical code requirements
- Thermally protected
- Rated for commercial and residential use.

| Madel | None 1000 1.0" |                                        |      | Typical CFM vs.<br>Static Pressure WC |      |      |      |      |      |
|-------|----------------|----------------------------------------|------|---------------------------------------|------|------|------|------|------|
| Mo    | Ma             | ~ ~~~~~~~~~~~~~~~~~~~~~~~~~~~~~~~~~~~~ | 1.0" | / 1.5"                                | 2.0" | 2.5" | 3.0" | 3.5" | 4.0" |
| GP201 | 40-60          | 2.0                                    | 82   | 58                                    | 5    | -    | -    | -    | -    |
| GP301 | 55-90          | 2.6                                    | 92   | 77                                    | 45   | 10   | -    | -    | -    |
| GP401 | 60-110         | 3.4                                    | 93   | 82                                    | 60   | 40   | 15   | -    | -    |
| GP501 | 70-140         | 4.2                                    | 95   | 87                                    | 80   | 70   | 57   | 30   | 10   |