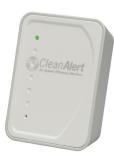

## **FEATURES**

- Automatic air filter clog monitoring
- Visual and audible alerts
- AC/DC or battery operation
- Easy installation and operation
- Optional wireless alert and receiver
- Wired output to remote device/controller
- Functions with a wide variety of air filters

## APPLICATION EXAMPLES

- Residential HVAC systems
- Commercial HVAC systems
- Single or multi-speed systems

The **FILTERSCAN**® Air Filter Clog Detector utilizes patented differential pressure methods to monitor air filter clogging status. It provides local and optional wireless remote alerts and is compatible with single and multi-speed blower HVAC systems and most VAV (Variable Air Volume) systems.

**Humidity:** 80% RH, Non-condensing

Wireless RF Frequency: 418 MHz

Wireless Range: Up to 100 feet, line of sight

Monitor Dimensions: 6" x 4 5/8" x 1 1/2" Receiver Dimensions: 2 3/4" x 3 3/4" x 1"

| Model Number | Description                                          |  |
|--------------|------------------------------------------------------|--|
| FS-242-B     | FILTERSCAN, Battery or Adapter Operated, No Wireless |  |
| FS-242-C     | FILTERSCAN, 24V Conduit Operated, No Wireless        |  |
| FS-242-BW    | FILTERSCAN, Battery or Adapter Operated, Wireless    |  |
| FS-242-CW    | FILTERSCAN, 24V Conduit Operated, Wireless           |  |
| FS-242-BWR   | FS-242-BW Plus Wireless Receiver                     |  |
| FS-242-CWR   | FS-242-CW Plus Wireless Receiver                     |  |
| FS-201       | Receiver, Wireless, Single Address                   |  |
| CA-355       | Adapter, 5.5 VDC                                     |  |