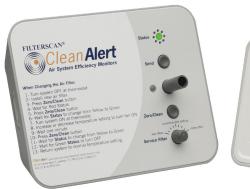

## FILTERSCAN® Air Filter Clog Detector & Service Reminder

## **FEATURES**

- Automatic air filter clog monitoring
- Visual and audible alerts
- AC/DC or battery operation
- Easy installation and operation
- Optional wireless alert and receiver
- Wired output to remote device/controller
- Functions with a wide variety of air filters

## APPLICATION EXAMPLES

- Residential HVAC systems
- Commercial HVAC systems
- Single or multi-speed systems

The **FILTERSCAN**® Air Filter Clog Detector utilizes patented differential pressure methods to monitor air filter clogging status. It provides local and optional wireless remote alerts and is compatible with single and multi-speed blower HVAC systems and most VAV (Variable Air Volume) systems.

Alert Output: Audible Beeper and LED indication

Wired Output: Pulsing 0 V to 5 VDC @ 18 mA upon clog or low battery alert

Indicators: Green / Yellow / Red Status LED and Audible Beeper

**Electrical Connections:** Power - 2.5mm barrel jack mates to AC Adapter, B & BW Versions, or