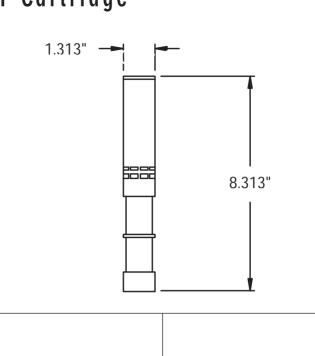

## S P E C I F I C A T I O N S

Dimensions: 8.31"H x 1.31" Diameter

The SS-IMF Spacer (EV3114-69) may be used to extend the height of the SS-IMF cartridge by approximately 1-3/4" for a better fit into longer bowls.