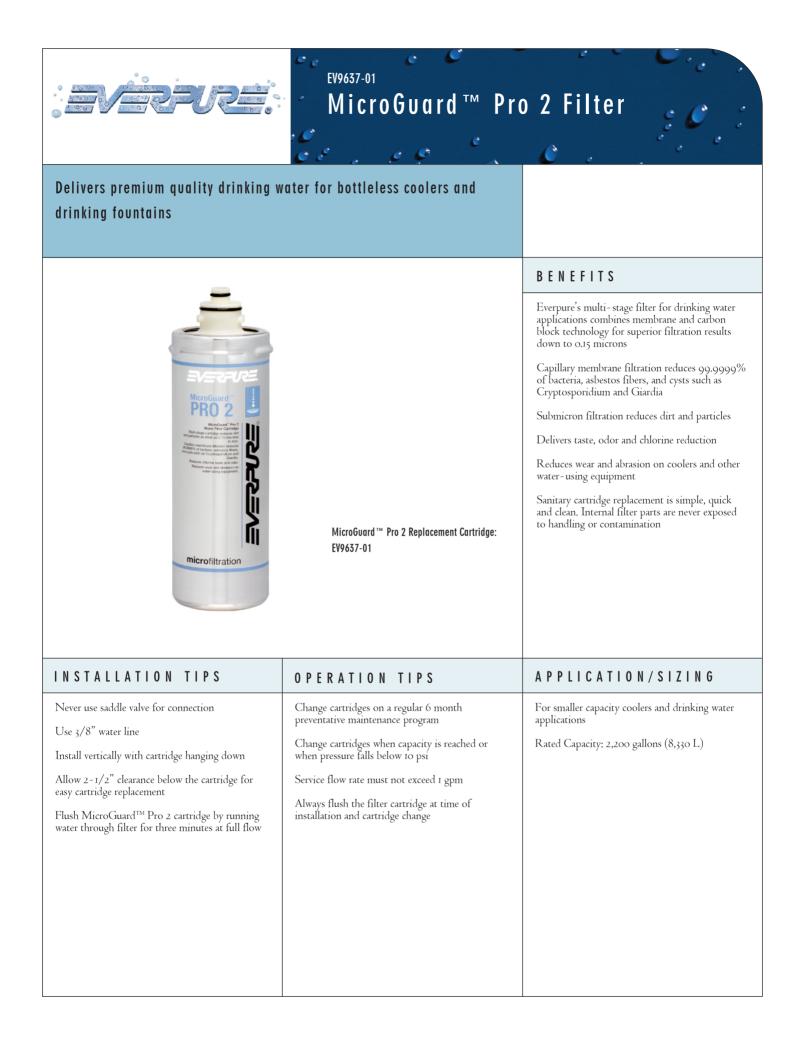

## MicroGuard™ Pro 2 Filter

## S P E C I F I C A T I O N S

Overall Dimensions: 10.25"H x 3.25"Diameter

Service Flow Rate: Maximum 1 gpm (3.8 Lpm)

Rated Capacity: 2,200 gallons (8,330 L)

Pressure Requirements: 10 - 125 psi (0.7 – 8.6 bar), non-shock

Temperature: 35 - 100°F (2 - 38°C)

No electrical connection required

The contaminants or other substances removed or reduced by this drinking water system are not necessarily in your water. Do not use with water that is microbiologically unsafe or of unknown quality without adequate disinfection before or after the system. Systems certified for cyst reduction may be used with disinfected water that may contain filterable cysts.



Everpure 1040 Muirfield Drive Hanover Park, IL 60133 Fax 32-14-283505

Fax 81-(0)42-775-3015

http://www.e