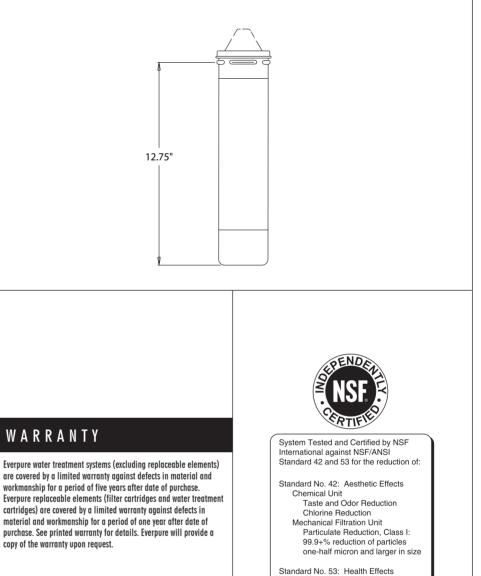

## S P E C I F I C A T I O N S

Overall Dimensions: 14.5"H x 3.25"Diameter

Service Flow Rate: Maximum 0.5 gpm (1.9 Lpm)

Rated Capacity: 2,000 gallons

Pressure Requirements: 10 - 125 psi (0.7 – 8.6 bar), non-shock