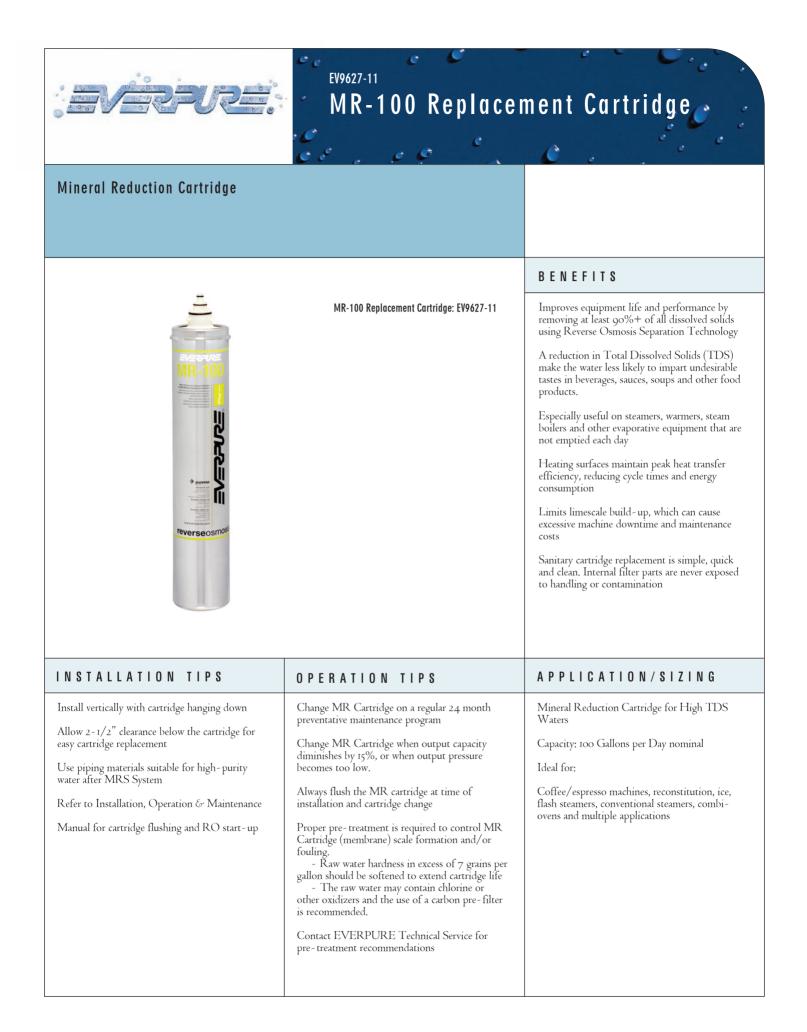

## S P E C I F I C A T I O N S

Overall Dimensions: 17.00"H x 3.25"D

Daily Production Rate: 100 GPD (379 lpd) Nominal. Water pressure, feedwater quality and temperature will effect actual daily production rate

Service Flow Rate: Dependant on water volume and pressure in storage tank(s), and line size(s) to equipment

Pressure Requirements: 40 - 100 psi (276-689 kPa), non-shock.

Inlet Temperature: 35 - 100°F (2-38°C)

Inlet TDS: 1,500 ppm max recommended

The contaminants or other substances removed or reduced by this system are not necessarily in your water. Do not use with water that is microbiologically unsafe or of unknown quality without adequate disinfection before or after the system.