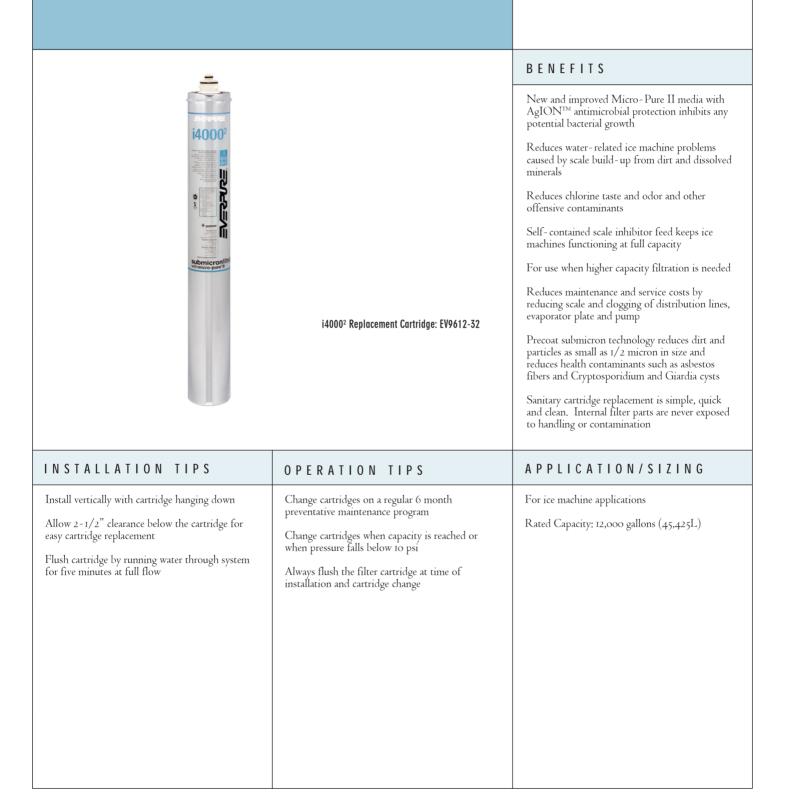

## EV9612-32 i4000<sup>2</sup> Filter Cartridge

## Delivers premium quality water for ice applications

## i4000<sup>2</sup> Filter Cartridge

## **SPECIFICATIONS**

**Overall Dimensions:** 25"H x 3.25"Diameter

Service Flow Rate: Maximum 1.67 gpm (6.3 Lpm)

Rated Capacity: 12,000 gallons

**Pressure Requirements:** 10 - 125 psi (0.7 – 8.6 bar), non-shock

Temperature: 35 - 100°F (2 - 38°C)

No electrical connection required

The contaminants or other substances removed or reduced by this drinking water system are not necessarily in your water. Do not use with water that is microbiologically unsafe or of unknown quality without adequate disinfection before or after the system. Systems certified for cyst reduction may be used with disinfected water that may contain filterable cysts.