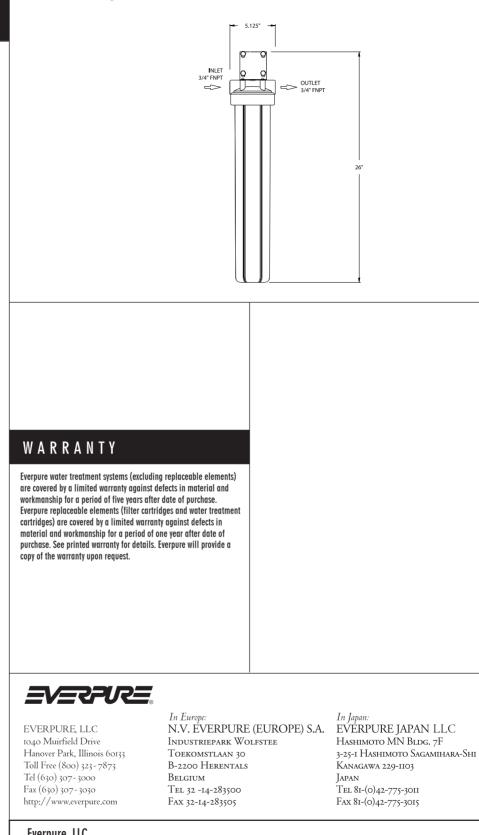

## S P E C I F I C A T I O N S

Overall Dimensions: 26"H x 5.125"W x 5.25"D

Inlet connection: 1"

Outlet connection: 1"

Service Flow Rate: Maximum 2.0 gpm (7.6 Lpm)

Pressure Requirements: 10 - 125 psi (0.7 - 8.6 bar), non-shock

Temperature: 35 - 100°F (2 - 38°C)

No electrical connection required

Shipping Weight: 21 lbs.

Everpure, LLC 1040 Muirfield Drive Hanover Park, IL 60133 Phone: 630-307-3020 Fax: 630-307-3030