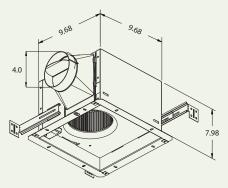

### Description

Low noise ceiling mount ventilating fan rated for continuous running. Evaluated by Underwriter Laboratories and conforms to both UL and cUL safety standards.

- Power Rating of 110~220volts/50~60Hz.
- DC Brushless motor engineered to run continuously.
- Motor equipped with thermal cutoff fuse.
- · Permanently lubricated motor.

- Galvanized steel body.
- Detachable 4" diameter duct adapter.
- · Built in backdraft damper.
- · Easy installation.

- · Attractive design using ABS material.
- · Attaches directly to housing with torsion springs.

### **Features**

- For ceiling mount only, air flow of 80 CFM ( $\pm 10\%$ ) and <0.3 Sones at 0.1" static pressure.
- Power consumption approximately 7.1 Watts with an efficiency rating approximately 11.75 CFM/Watt at 0.1" static pressure.
- Duct diameter no less than 4".
- UL and cUL listed for tub/shower enclosure when used with GFCI branch circuit wiring.