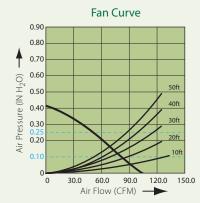

### **Features**

- For ceiling mount only, air flow of 80 CFM ( $\pm 10\%$ ) and <0.3 Sones at 0.1" static pressure.
- Power consumption approximately 7.1 Watts with an efficiency rating approximately 11.75 CFM/Watt at 0.1" static pressure.
- Duct diameter no less than 4".
- UL and cUL listed for tub/shower enclosure when used with GFCI branch circuit wiring.

## **Specifications**

| VFB25AC                       | 4" Duct (Standard) |      |
|-------------------------------|--------------------|------|
| Static Pressure (Inches w.g.) | 0.1                | 0.25 |
| Air Flow (CFM)                | 80                 | 54.2 |
| Sones                         | <0.3               | N/A  |
| Power Consumption (Watts)     | 7.1                | 8.3  |
| Energy Efficiency (CFM/Watt)  | 11.75              | 6.51 |
| Speed (RPM)                   | 876                | 1111 |
| Current (Amps)                | 0.12 @ 110 Vac     |      |
| Power Rating (V/Hz)           | 110~220/50~60      |      |