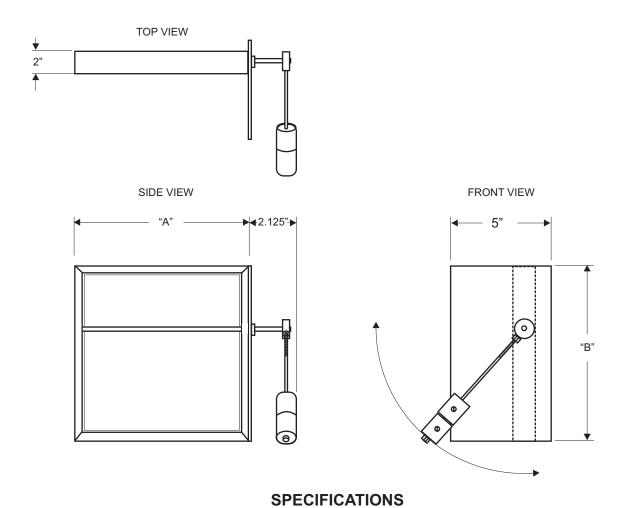

# SPECIFICATION SHEET BH-XXXX Rectangular, Barometric Bypass Dampers

#### DIMENSIONS:

Damper models BH-XXXX are sized width (A) by height (B) with actuator arm weight on the (B) dimension. Actual (A) and (B) dimensions are undercut 1/4".

#### SIZES:

12" x 8", 12" x 10", 12" x 12", 20" x 8", 20" x 10", 20" x 12"

## CONSTRUCTION:

22 gauge zinc plated steel frame Single blade design Adjustable weights

Drawings are intended to show general, overall product dimensions and provide guidance for installation clearance. Drawings are not to scale.