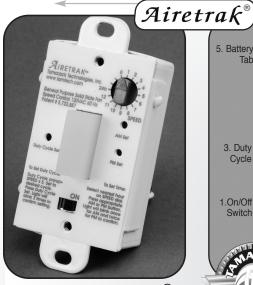

## AIRETRAK® PRODUCT GUIDE

The Airetrak<sup>®</sup> is a microprocessor based timer and fan speed control. The override button provides full speed operation: Press the override button to run the fan at full speed for twenty minutes, or press again to turn it off and resume the program.

## **Programming the Airetrak®**

- 1. Slide the ON/OFF switch to on.
- 2. Set Time: Determine how many hours each day the Airetrak will operate, either 24 hours or 12 hours. (the default is 24 hours).
  For 24 Hour Operation: Set the Speed Dial to 24 hour (24h) and press either the AM or PM set button, the Override Button will blink once for AM, twice for PM.
- 3. Set Duty Cycle: Determine how many minutes of each hour the Airetrak will operate. Duty cycle is set in 5 minute intervals. 1 equals 5 minutes of operation, 2 equals 10 minutes of operation, etc. Turn the Speed Dial to the desired intervals, then press the Duty Cycle. The Override Button will blink 3 times..
- **4. Set Speed:** Determine the voltage to be sent to the system from the Airetrak. 1 is full line voltage, 2 is reduced 5% etc., 12 is minimum. Turn Speed Dial to desired position to set airflow.

- **5. Remove Battery Tab:** Removing the Battery Tab initiates the battery circuit. This battery circuit will maintain the program you have just installed.
- **6. Test the Override Circuit:** Press the Override Button. The internal LED will glow yellow. Press again and the yellow light will go out.