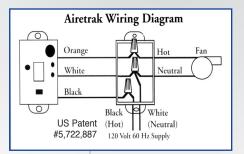

## **Programming the Airetrak®**

- 1. Slide the ON/OFF switch to on.
- 2. Set Time: Determine how many hours each day the Airetrak will operate, either 24 hours or 12 hours. (the default is 24 hours).
  For 24 Hour Operation: Set the Speed Dial to 24 hour (24h) and press either the AM or PM set button, the Override Button will blink once for AM, twice for PM.
- 3. Set Duty Cycle: Determine how many minutes of each hour the Airetrak will operate. Duty cycle is set in 5 minute intervals. 1 equals 5 minutes of operation, 2 equals 10 minutes of operation, etc. Turn the Speed Dial to the desired intervals, then press the Duty Cycle. The Override Button will blink 3 times..
- **4. Set Speed:** Determine the voltage to be sent to the system from the Airetrak. 1 is full line voltage, 2 is reduced 5% etc., 12 is minimum. Turn Speed Dial to desired position to set airflow.