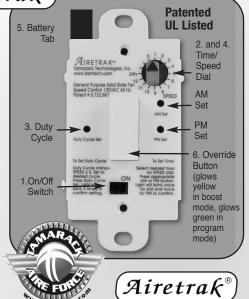

## **Programming the Airetrak®**

- 1. Slide the ON/OFF switch to on.
- 2. Set Time: Determine how many hours each day the Airetrak will operate, either 24 hours or 12 hours. (the default is 24 hours).
  For 24 Hour Operation: Set the Speed Dial to 24 hour (24h) and press either the AM or PM set button, the Override Button will blink once for AM, twice for PM.
- 3. Set Duty Cycle: Determine how many minutes of each hour the Airetrak will operate. Duty cycle is set in 5 minute intervals. 1 equals 5 minutes of operation, 2 equals 10 minutes of operation, etc. Turn the Speed Dial to the desired intervals, then press the Duty Cycle. The Override Button will blink 3 times..
- **4. Set Speed:** Determine the voltage to be sent to the system from the Airetrak. 1 is full line voltage, 2 is reduced 5% etc., 12 is minimum. Turn Speed Dial to desired position to set airflow.

- **5. Remove Battery Tab:** Removing the Battery Tab initiates the battery circuit. This battery circuit will maintain the program you have just installed.
- **6. Test the Override Circuit:** Press the Override Button. The internal LED will glow yellow. Press again and the yellow light will go out.

## Programming the Airetrak CD®

- 1. Slide the ON/OFF switch to on.
- 2. Set Speed: Determine the voltage to be sent to the system from the Airetrak CD. 1 is full line voltage, 2 is reduced 5% etc., 12 is the minimum. Turn Speed Dial to desired position to set airflow.
  NOTE: Because the Airetrak is used with so many different makes and models of equipment, in so many configurations, we do not publish flow rates. The only reliable way to determine airflow is by direct measurement.
- 3. Test the Override Circuit: Press the Override Button. The internal LED will glow yellow and operate fan at full speed. Press again and the Override Button will glow green and resume constant duty operation.