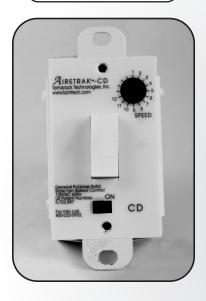

## AIRETRAK CD® PRODUCT GUIDE

Aire trak CD

## Programming the Airetrak CD®

- 1. Slide the ON/OFF switch to on.
- 2. Set Speed: Determine the voltage to be sent to the system from the Airetrak CD. 1 is full line voltage, 2 is reduced 5% etc., 12 is the minimum. Turn Speed Dial to desired position to set airflow.
  NOTE: Because the Airetrak is used with so many different makes and models of equipment, in so many configurations, we do not publish flow rates. The only reliable way to determine airflow is by direct measurement.
- 3. Test the Override Circuit: Press the Override Button. The internal LED will glow yellow and operate fan at full speed. Press again and the Override Button will glow green and resume constant duty operation.

The Airetrak CD<sup>®</sup> is a Constant Duty fan speed control.

Used with a quiet, energy efficient fan, the Airetrak CD<sup>®</sup>
will provide ventilation 24 hours a day, every day.

The override button provides full speed operation: