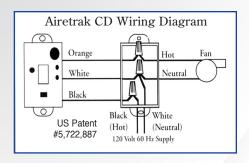

## Programming the Airetrak CD®

- 1. Slide the ON/OFF switch to on.
- 2. Set Speed: Determine the voltage to be sent to the system from the Airetrak CD. 1 is full line voltage, 2 is reduced 5% etc., 12 is the minimum. Turn Speed Dial to desired position to set airflow.
  NOTE: Because the Airetrak is used with so many different makes and models of equipment, in so many configurations, we do not publish flow rates. The only reliable way to determine airflow is by direct measurement.
- 3. Test the Override Circuit: Press the Override Button. The internal LED will glow yellow and operate fan at full speed. Press again and the Override Button will glow green and resume constant duty operation.