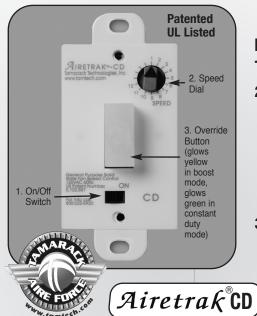

## AIRETRAK CD® PRODUCT GUIDE

Aire trak CD

## Programming the Airetrak CD®

- 1. Slide the ON/OFF switch to on.
- 2. Set Speed: Determine the voltage to be sent to the system from the Airetrak CD. 1 is full line voltage, 2 is reduced 5% etc., 12 is the minimum. Turn Speed Dial to desired position to set airflow.
  NOTE: Because the Airetrak is used with so many different makes and models of equipment, in so many configurations, we do not publish flow rates. The only reliable way to determine airflow is by direct measurement.
- 3. Test the Override Circuit: Press the Override Button. The internal LED will glow yellow and operate fan at full speed. Press again and the Override Button will glow green and resume constant duty operation.

The Airetrak CD<sup>®</sup> is a Constant Duty fan speed control.

Used with a quiet, energy efficient fan, the Airetrak CD<sup>®</sup>
will provide ventilation 24 hours a day, every day.

The override button provides full speed operation: