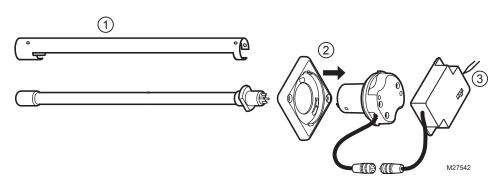

## BEFORE TURNING ON POWER

- 1. Snap in lamp, do not twist.
- 2. Attach mounting base.
- 3. Turn ballast to ON or CYCLE.
- 4. Turn power back on.